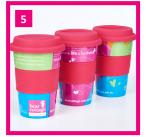

### YES! I would like to support Bear Cottage and purchase the following merchandise:

| 1. Bear ears (felt, mix of colo              | urs)                         | \$3                      |               |  |
|----------------------------------------------|------------------------------|--------------------------|---------------|--|
| 2. Bear ears (fluffy, mix of colours)        |                              | \$5                      |               |  |
| 3. Teddy bear pens (mix of colours)          |                              | \$5                      |               |  |
| 4. Superhero 'Cool It' ice packs             |                              | \$5                      |               |  |
| 5. Coffee mugs                               |                              | \$15                     |               |  |
| 6. T-shirt                                   |                              | \$20                     |               |  |
| * Merchandise is available while stocks last |                              |                          | Order total:  |  |
|                                              |                              |                          | Plus postage: |  |
| <b>Delivery Details:</b>                     |                              |                          |               |  |
| Title: Name:                                 |                              |                          |               |  |
| Organisation/Company name: _                 |                              |                          |               |  |
| Address:                                     |                              |                          |               |  |
| State: Postcode:                             |                              |                          |               |  |
| Telephone:                                   |                              | Mobile:                  |               |  |
| Email:                                       |                              |                          |               |  |
|                                              |                              |                          |               |  |
| Payment Details:                             |                              |                          |               |  |
| I have enclosed a cheque p                   | payable to Bear Cottage OR p | olease debit my credit o | ard:          |  |
| Visa:                                        | Mastercard:                  |                          | _ Amex:       |  |
| Name on card:                                |                              | Card Number: _           |               |  |
| Expiry Date:                                 | CCV:                         |                          | _ Signature:  |  |
| OR direct deposit into the Bear              | Cottage hank account:        |                          |               |  |
| on under deposit into the Deal               | Cottage park account:        |                          |               |  |