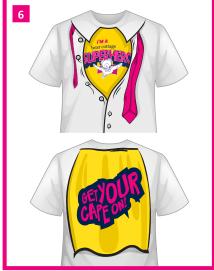

### YES! I would like to support Bear Cottage and purchase the following merchandise:

| 1. Bear ears (felt, mix of colo              | urs)                         | \$3                      |               |  |
|----------------------------------------------|------------------------------|--------------------------|---------------|--|
| 2. Bear ears (fluffy, mix of colours)        |                              | \$5                      |               |  |
| 3. Teddy bear pens (mix of colours)          |                              | \$5                      |               |  |
| 4. Superhero 'Cool It' ice packs             |                              | \$5                      |               |  |
| 5. Coffee mugs                               |                              | \$15                     |               |  |
| 6. T-shirt                                   |                              | \$20                     |               |  |
| * Merchandise is available while stocks last |                              |                          | Order total:  |  |
|                                              |                              |                          | Plus postage: |  |
| <b>Delivery Details:</b>                     |                              |                          |               |  |
| Title: Name:                                 |                              |                          |               |  |
| Organisation/Company name: _                 |                              |                          |               |  |
| Address:                                     |                              |                          |               |  |
| State: Postcode:                             |                              |                          |               |  |
| Telephone:                                   |                              | Mobile:                  |               |  |
| Email:                                       |                              |                          |               |  |
|                                              |                              |                          |               |  |
| Payment Details:                             |                              |                          |               |  |
| I have enclosed a cheque p                   | payable to Bear Cottage OR p | olease debit my credit o | ard:          |  |
| Visa:                                        | Mastercard:                  |                          | _ Amex:       |  |
| Name on card:                                |                              | Card Number: _           |               |  |
| Expiry Date:                                 | CCV:                         |                          | _ Signature:  |  |
| OR direct deposit into the Bear              | Cottage hank account:        |                          |               |  |
| on under deposit into the Deal               | Cottage park account:        |                          |               |  |