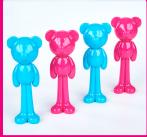

### YES! I would like to support Bear Cottage and purchase the following merchandise:

| 1. Bear ears (felt, mix of colo              | urs)                         | \$3                      |               |  |
|----------------------------------------------|------------------------------|--------------------------|---------------|--|
| 2. Bear ears (fluffy, mix of colours)        |                              | \$5                      |               |  |
| 3. Teddy bear pens (mix of colours)          |                              | \$5                      |               |  |
| 4. Superhero 'Cool It' ice packs             |                              | \$5                      |               |  |
| 5. Coffee mugs                               |                              | \$15                     |               |  |
| 6. T-shirt                                   |                              | \$20                     |               |  |
| * Merchandise is available while stocks last |                              |                          | Order total:  |  |
|                                              |                              |                          | Plus postage: |  |
| <b>Delivery Details:</b>                     |                              |                          |               |  |
| Title: Name:                                 |                              |                          |               |  |
| Organisation/Company name: _                 |                              |                          |               |  |
| Address:                                     |                              |                          |               |  |
| State: Postcode:                             |                              |                          |               |  |
| Telephone:                                   |                              | Mobile:                  |               |  |
| Email:                                       |                              |                          |               |  |
|                                              |                              |                          |               |  |
| Payment Details:                             |                              |                          |               |  |
| I have enclosed a cheque p                   | payable to Bear Cottage OR p | olease debit my credit o | ard:          |  |
| Visa:                                        | Mastercard:                  |                          | _ Amex:       |  |
| Name on card:                                |                              | Card Number: _           |               |  |
| Expiry Date:                                 | CCV:                         |                          | _ Signature:  |  |
| OR direct deposit into the Bear              | Cottage hank account:        |                          |               |  |
| on under deposit into the Deal               | Cottage park account:        |                          |               |  |